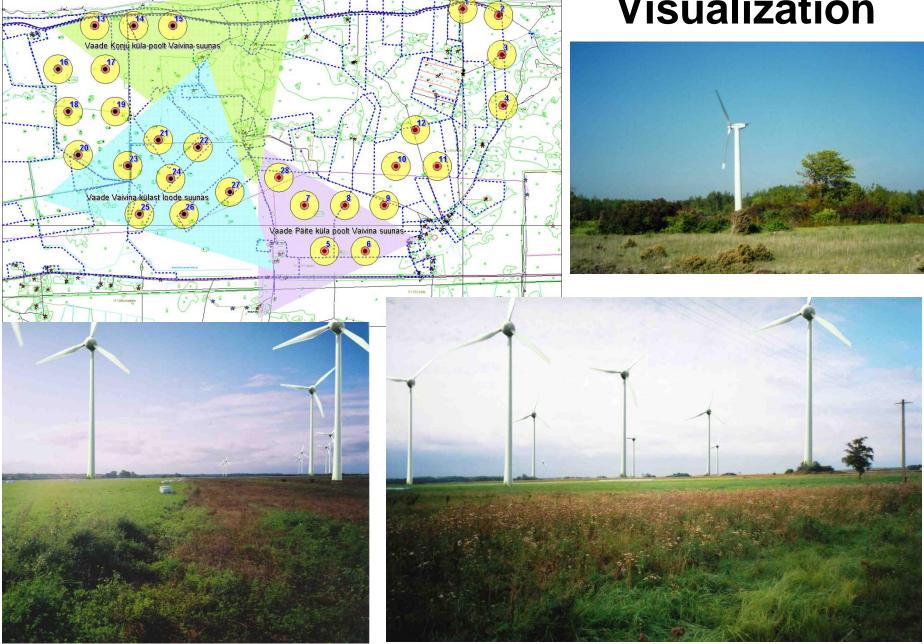

## Project progress report WP4 Univesity of Tartu

a) Legislative issues are clear for EST and LAT;

b) Indicator list is compiled;

c) Data sources for indicators are identified, availability checked in EST, data analysis to derive indicators is ongoing;

d) Conceptual tool is under development: analysis method is clear (overlay and probability maps  $\rightarrow$ suitability class), weights for legally non-binding factors is vague and remains so until questionnaires are completed