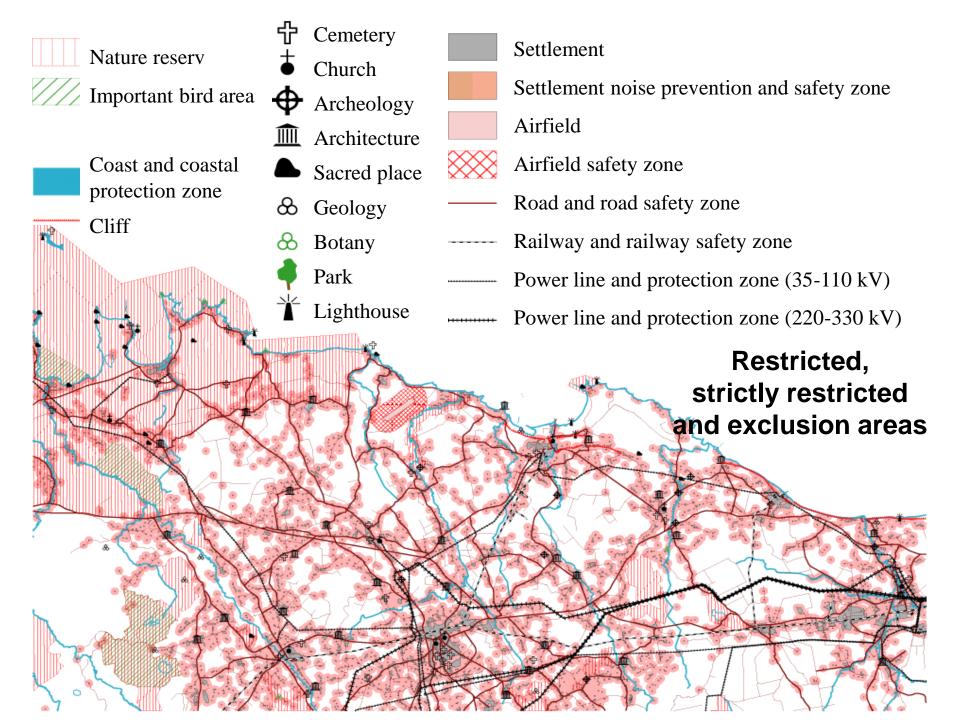

## Project progress report WP4 Univesity of Tartu

a) Legislative issues are clear for EST and LAT;

b) Indicator list is compiled;

c) Data sources for indicators are identified, availability checked in EST, data analysis to derive indicators is ongoing;

d) Conceptual tool is under development: analysis method is clear (overlay and probability maps  $\rightarrow$ suitability class), weights for legally non-binding factors is vague and remains so until questionnaires are completed