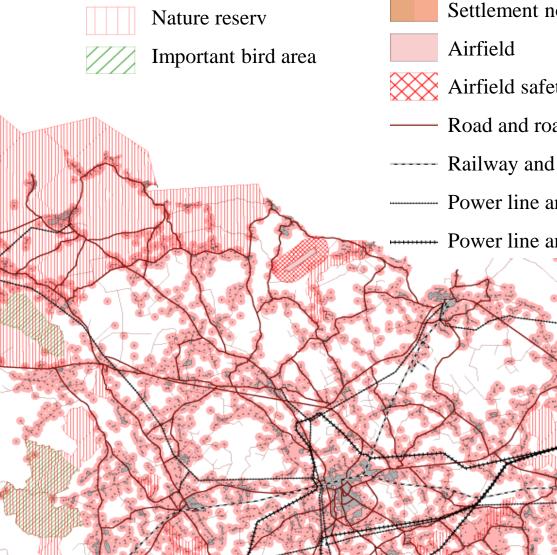

## Project progress report WP4 Univesity of Tartu

a) Legislative issues are clear for EST and LAT;

b) Indicator list is compiled;

c) Data sources for indicators are identified, availability checked in EST, data analysis to derive indicators is ongoing;

d) Conceptual tool is under development: analysis method is clear (overlay and probability maps  $\rightarrow$ suitability class), weights for legally non-binding factors is vague and remains so until questionnaires are completed