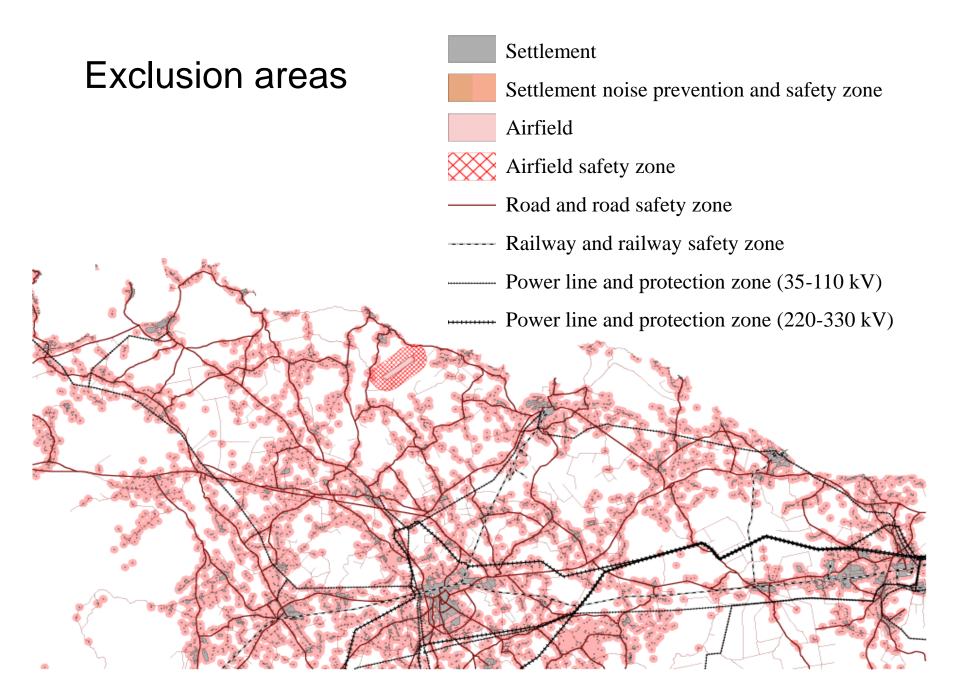

## Project progress report WP4 Univesity of Tartu

a) Legislative issues are clear for EST and LAT;

b) Indicator list is compiled;

c) Data sources for indicators are identified, availability checked in EST, data analysis to derive indicators is ongoing;

d) Conceptual tool is under development: analysis method is clear (overlay and probability maps  $\rightarrow$ suitability class), weights for legally non-binding factors is vague and remains so until questionnaires are completed